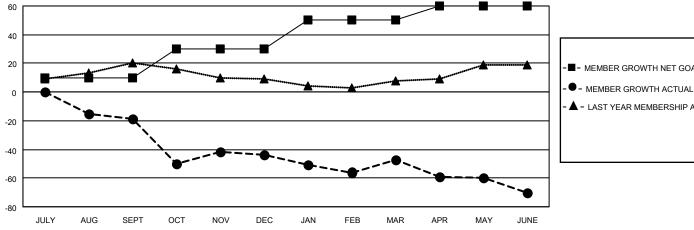

### GOALS AND ACTUAL MEMBERS CUMULATIVE

| -■- | MEMBER GROWTH NET GOAL |
|-----|------------------------|
|     |                        |

| <b>A</b> - | LAST | YEAR  | MEMBERSHIP | ACTUAL |
|------------|------|-------|------------|--------|
| _          | LASI | ILAIN | MEMBERSHIP | ACTUAL |